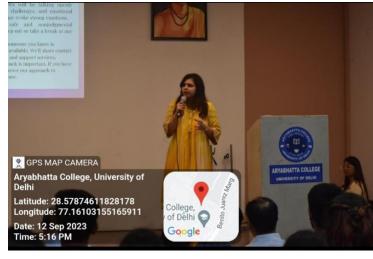

Ms. Sonakshi Gandhi was invited as the guest speaker. She has approximately 10 years of experience in the field of clinical psychology and is the founder of The Mind Garden, mental health clinin. She holds an MPhil from IHABS, Delhi. The event began with Sukhnoor, the President of Srijan, providing an introduction and extending a warm welcome to the honoured guest, followed by Dr. Neera felicitating Ms. Gandhi with a plant.

The Teacher-in-charge of the Psychology department, Dr. Halley S. Thokchom's began with

an introduction to suicide and the need to discuss it. Ms. Sonakshi Gandhi thereafter initiated the workshop by providing some cautions/ warnings, along with a staggering fact: suicide being the second leading cause of death, with 15 million attempts annually. She urged a change in the perception of individuals suffering from suicidal thoughts, emphasising that "**People don't commit suicide; they die by it.**"