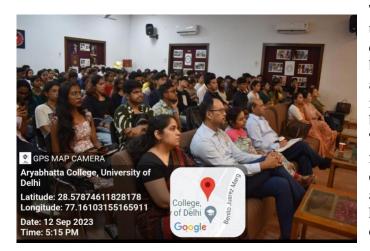

## Suicide Awareness Workshop Report

11th September 2023

10<sup>th</sup> September is considered to be the Suicide Awareness Day. Recognising the importance of this day, Srijan, society of Department of Psychology organised a Suicide Awareness Workshop in collaboration with Arahata, society of BA Program at Aryabhatta College, University of Delhi on 11<sup>th</sup> September 2023. The event took place in the Student Activity Centre at 1:00 pm. It was attended by a students from different courses including psychology hons, BA program (History, Political Science, English) and Maths Hons. The workshop was also attended by the faculty from the psychology department and the convenor of BA Program, Dr. R.K. Dwivedi. The workshop had an approximate attendance of about 120 students and faculty members.